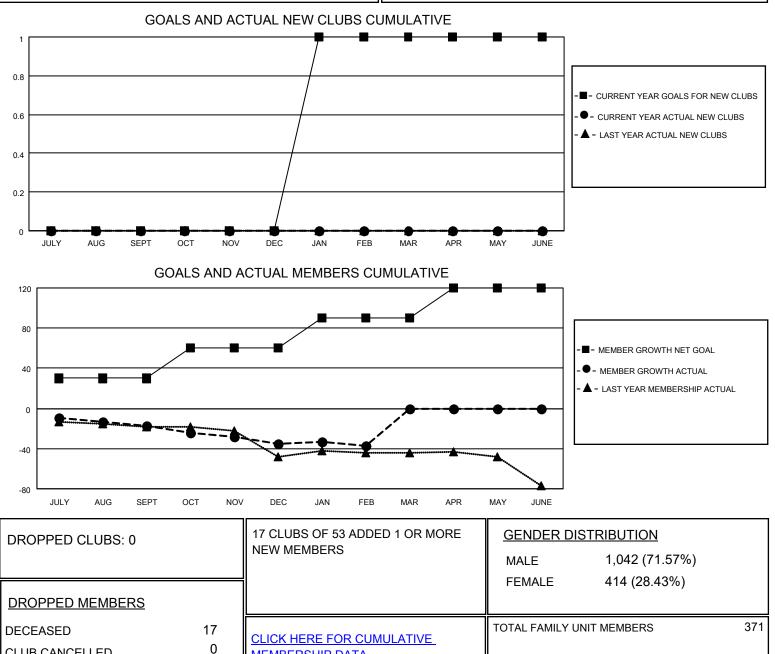

## LOCATION MINNESOTA

District 5M 4

Results as of: 2/28/2021

| Clubs                 |               |           |               | Members               |                        |                         |                                                    |
|-----------------------|---------------|-----------|---------------|-----------------------|------------------------|-------------------------|----------------------------------------------------|
| RESULTS FOR 2020-2021 |               |           |               | RESULTS FOR 2020-2021 |                        |                         |                                                    |
| QUARTER               | NEW CLUB GOAL | NEW CLUBS | DROPPED CLUBS | QUARTER               | BER GROWTH NET<br>GOAL | MEMBER GROWTH<br>ACTUAL | DROPPED<br>MEMBERS ACTUAL<br>(including transfers) |
| JULY/AUG/SEPT         | 0             | 0         | 0             | JULY/AUG/SEPT         | 30                     | 11                      | 26                                                 |
| OCT/NOV/DEC           | 0             | 0         | 0             | OCT/NOV/DEC           | 30                     | 21                      | 38                                                 |
| JAN/FEB/MAR           | 1             | 0         | 0             | JAN/FEB/MAR           | 30                     | 16                      | 16                                                 |
| APR/MAY/JUNE          | 0             | 0         | 0             | APR/MAY/JUNE          | 30                     | 0                       | 0                                                  |

OTHER

CLUB CANCELLED

© Copyright 2021, Lions Clubs International, All Rights Reserved.

MEMBERSHIP DATA

63

80

FAMILY MEMBERS PAYING HALF

DUES